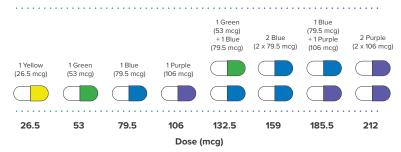

#### YUTREPIA capsules come in 4 different strengths and are color coded.

#### Capsules needed based on dose prescribed

Capsules shown are for illustrative purposes only.

If you are unsure of which capsules you need to inhale to achieve your prescribed dose, please contact your doctor or specialty pharmacy for direction.